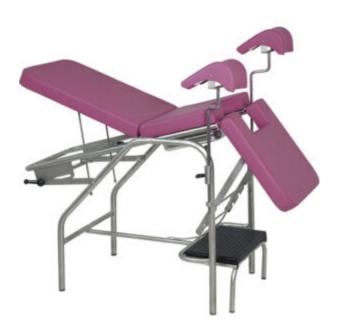

#### **Characteristics**

Articulated backrest and footrest from by mechanical ratchet from 90° to 180°.

Upholstery in fire retardant vinyl fabric with a high density spongy foam rubber interior.

Set of anatomical leg rests, adjustable in height and direction.

Moulded seat with waste tray underneath.

Set of anatomical leg rests, adjustable in height and direction.

#### **Structure and Finishings**

Structure made of enamelled or stainless steel 18/10.